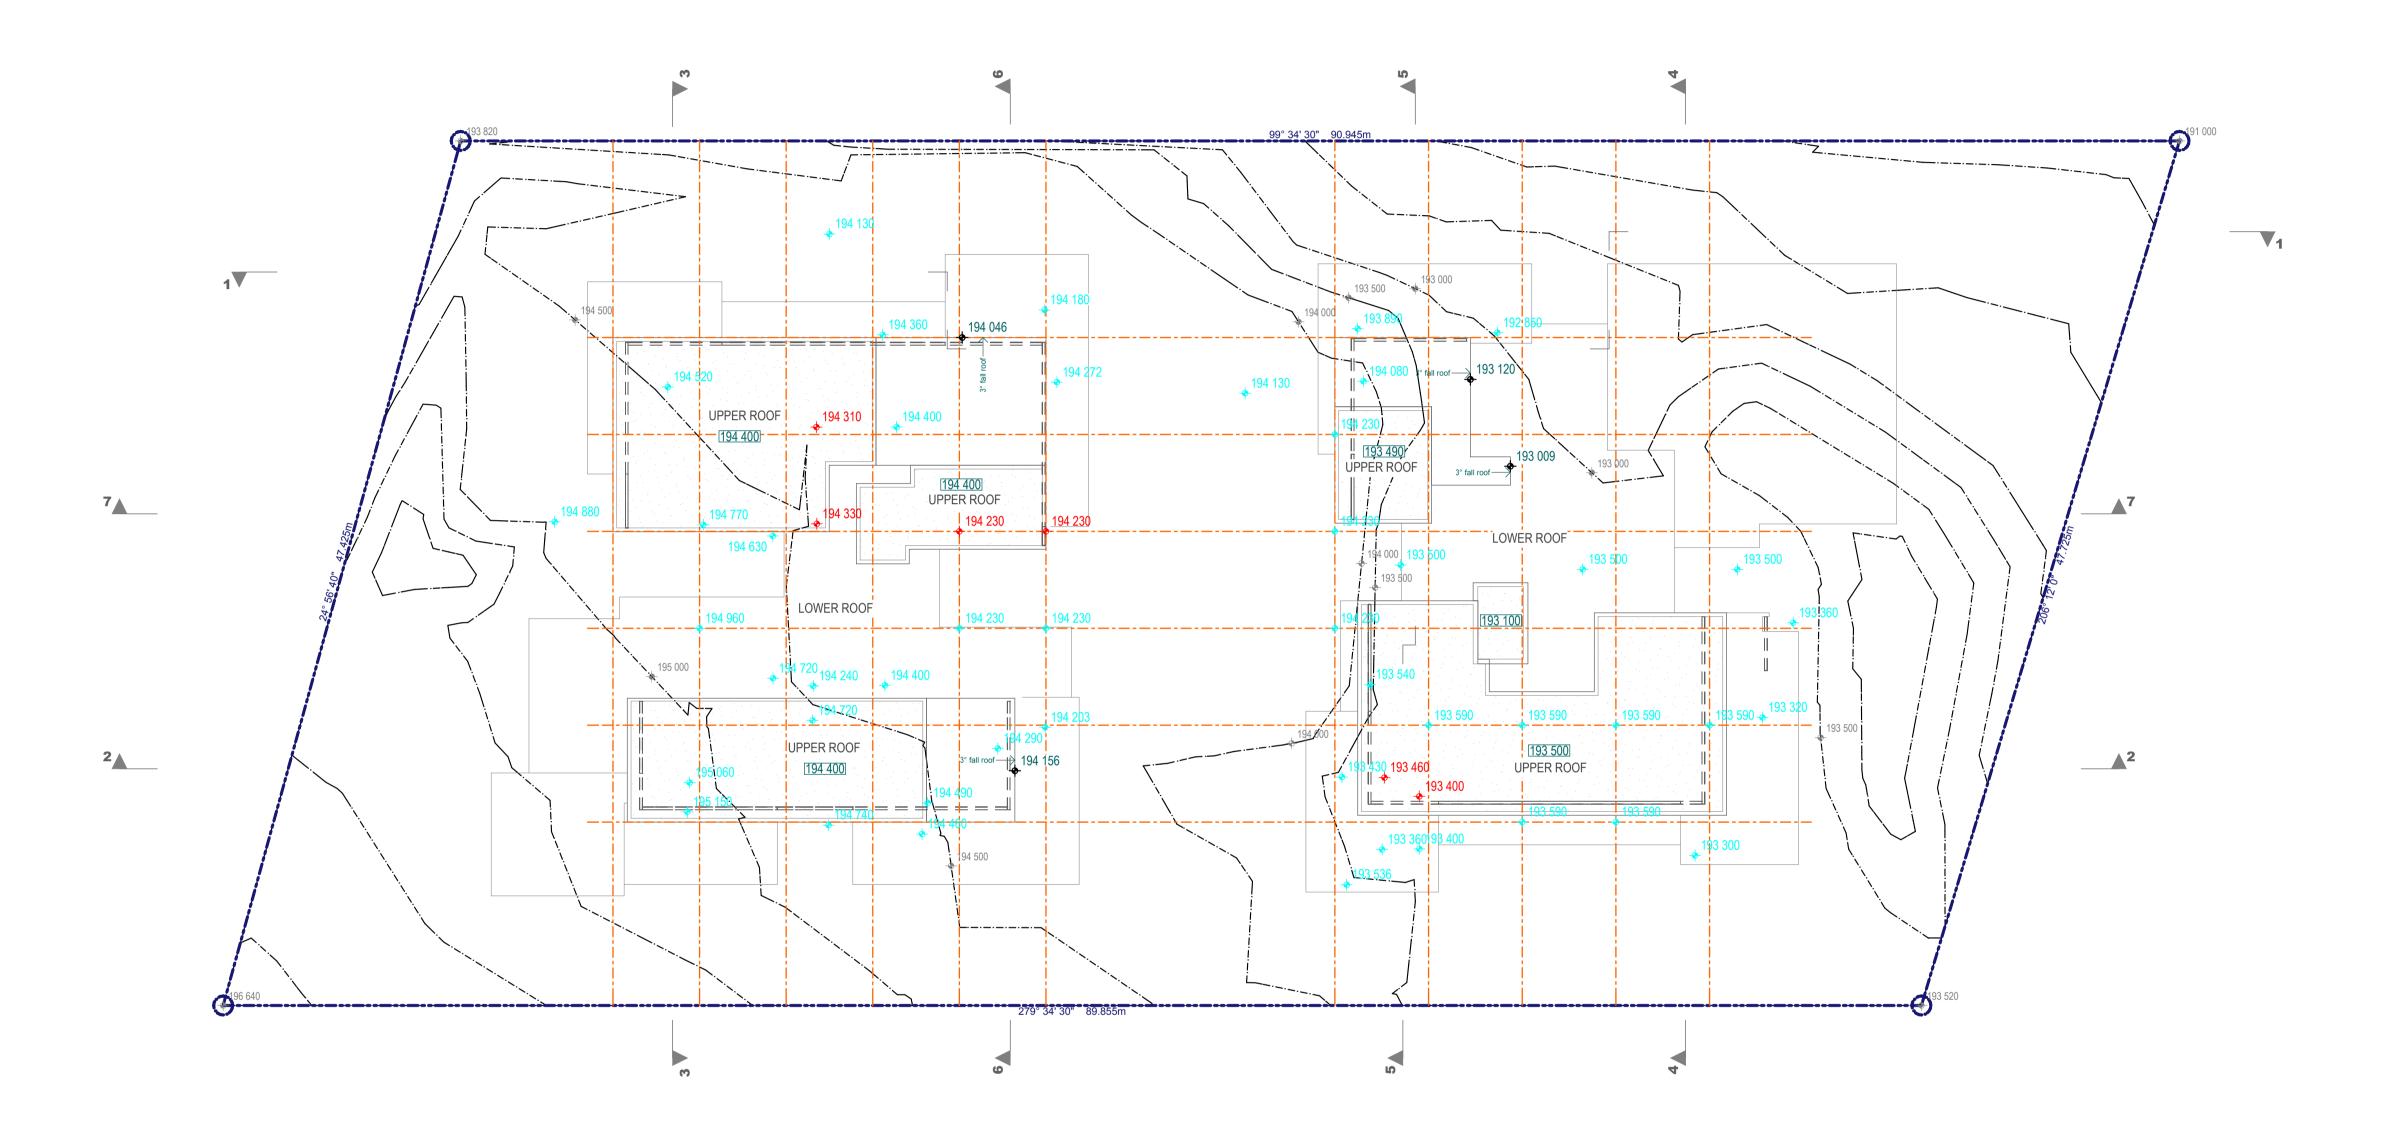

| Roof Height Plane Analysi | <u>S</u>        |
|---------------------------|-----------------|
| Scale 1:200 @ A           | 41              |
| Scale 1:400 @ A           | 43              |
|                           | Scale 1:200 @ A |

|                                                                                                                                                                                                                                                                                  | NORTH: | PROJECT STATUS:         | SHEET TITLE:                                                                                    |  |
|----------------------------------------------------------------------------------------------------------------------------------------------------------------------------------------------------------------------------------------------------------------------------------|--------|-------------------------|-------------------------------------------------------------------------------------------------|--|
| read in conjunction with information on first page. Check all<br>ials. All existing ground lines & trees location are approximate,<br>ified back to Zhinar Architects before proceeding. All workmanship and<br>ndards and manufacturer's instructions. Unless noted 'Issued for |        | Development Application | Roof Height Compliance                                                                          |  |
| T OF ZHINAR ARCHITECTS. COPYING OR USING THIS DRAWING<br>COPYRIGHT. ALL ART / GRAPHIC REPRESENTAIONS ARE                                                                                                                                                                         |        | Zhinar                  | DESIGNED: DRAWN: COMMENCED: SCALE: PRINT:<br>AHM AH AS NOTED A1 SHEET<br>L.G.A: Hornsby Council |  |
|                                                                                                                                                                                                                                                                                  |        |                         |                                                                                                 |  |

PROJECT: **Residential Flats Building** 18-22 Lords Avenue + 421-425 Pacific Hwy, Asquith, NSW 2077 JOB No:: 8433 DA:F 38

|             |                                                                    |                   | 1                    |                    |                                                                                                                                                                                                                                   |
|-------------|--------------------------------------------------------------------|-------------------|----------------------|--------------------|-----------------------------------------------------------------------------------------------------------------------------------------------------------------------------------------------------------------------------------|
| DA-F        | ISSUED FOR ADDITIONAL INFORMATION                                  | OCT 2016          | AH                   | AHM                |                                                                                                                                                                                                                                   |
| DA-E        | ISSUED FOR ADDITIONAL INFORMATION                                  | 0CT 2016          | AH                   | AHM                | GENERAL NOTES:                                                                                                                                                                                                                    |
| DA-D        | AMENDMENTS AS PER RFI DATED 22nd SEP & MEETING DATED 26th SEP 2016 | SEP 2016          | MR                   | AHM                | Figured dimensions shall be taken in preference to scaling. Drawing to be read in conjunction with information on first page. Check all                                                                                           |
| DA-C        | ISSUED FOR ADDITIONAL INFORMATION                                  | SEP 2016          | AH                   | AHM                | dimensions and levels on site before commencing work or ordering materials. All existing ground lines & trees location are approximate, therefore to be verified back to Zhinar Architects before proceeding. All workmanship and |
| DA-C1       | ISSUED FOR DIMENSION CLARIFICATION                                 | AUG 2016          | AH                   | AHM                | materials shall comply with all relevant codes, ordinances, Australian Standards and manufacturer's instructions. Unless noted 'Issued for                                                                                        |
| DA-B        | ISSUED FOR ADDITIONAL INFORMATION                                  | JUL 2016          | AH                   | AHM                | Construction', drawing not to be used for construction.                                                                                                                                                                           |
| DA-A        | ISSUED FOR DEVELOPMENT APPLICATION                                 | DEC 2015          | AH                   | AHM                | DIAL BEFORE<br>COPYRIGHT: INFORMATION ON THIS DRAWING IS THE COPYRIGHT OF ZHINAR ARCHITECTS, COPYING OR USING THIS DRAWING                                                                                                        |
| ISSUE       | AMENDMENT                                                          | DATE              | DRAWN                | CHECKED            | IN WHOLE OR PART WITHOUT WRITTEN PERMISSION INFRINGES COPYRIGHT ALL ART / GRAPHIC REPRESENTATIONS ARE                                                                                                                             |
| Print Date: | Monday, 14 November 2016 11:49 am                                  | Drawing is NOT VA | LID or issued for us | e, unless checked. | www.1100.com.au INDICATIVE ONLY.                                                                                                                                                                                                  |