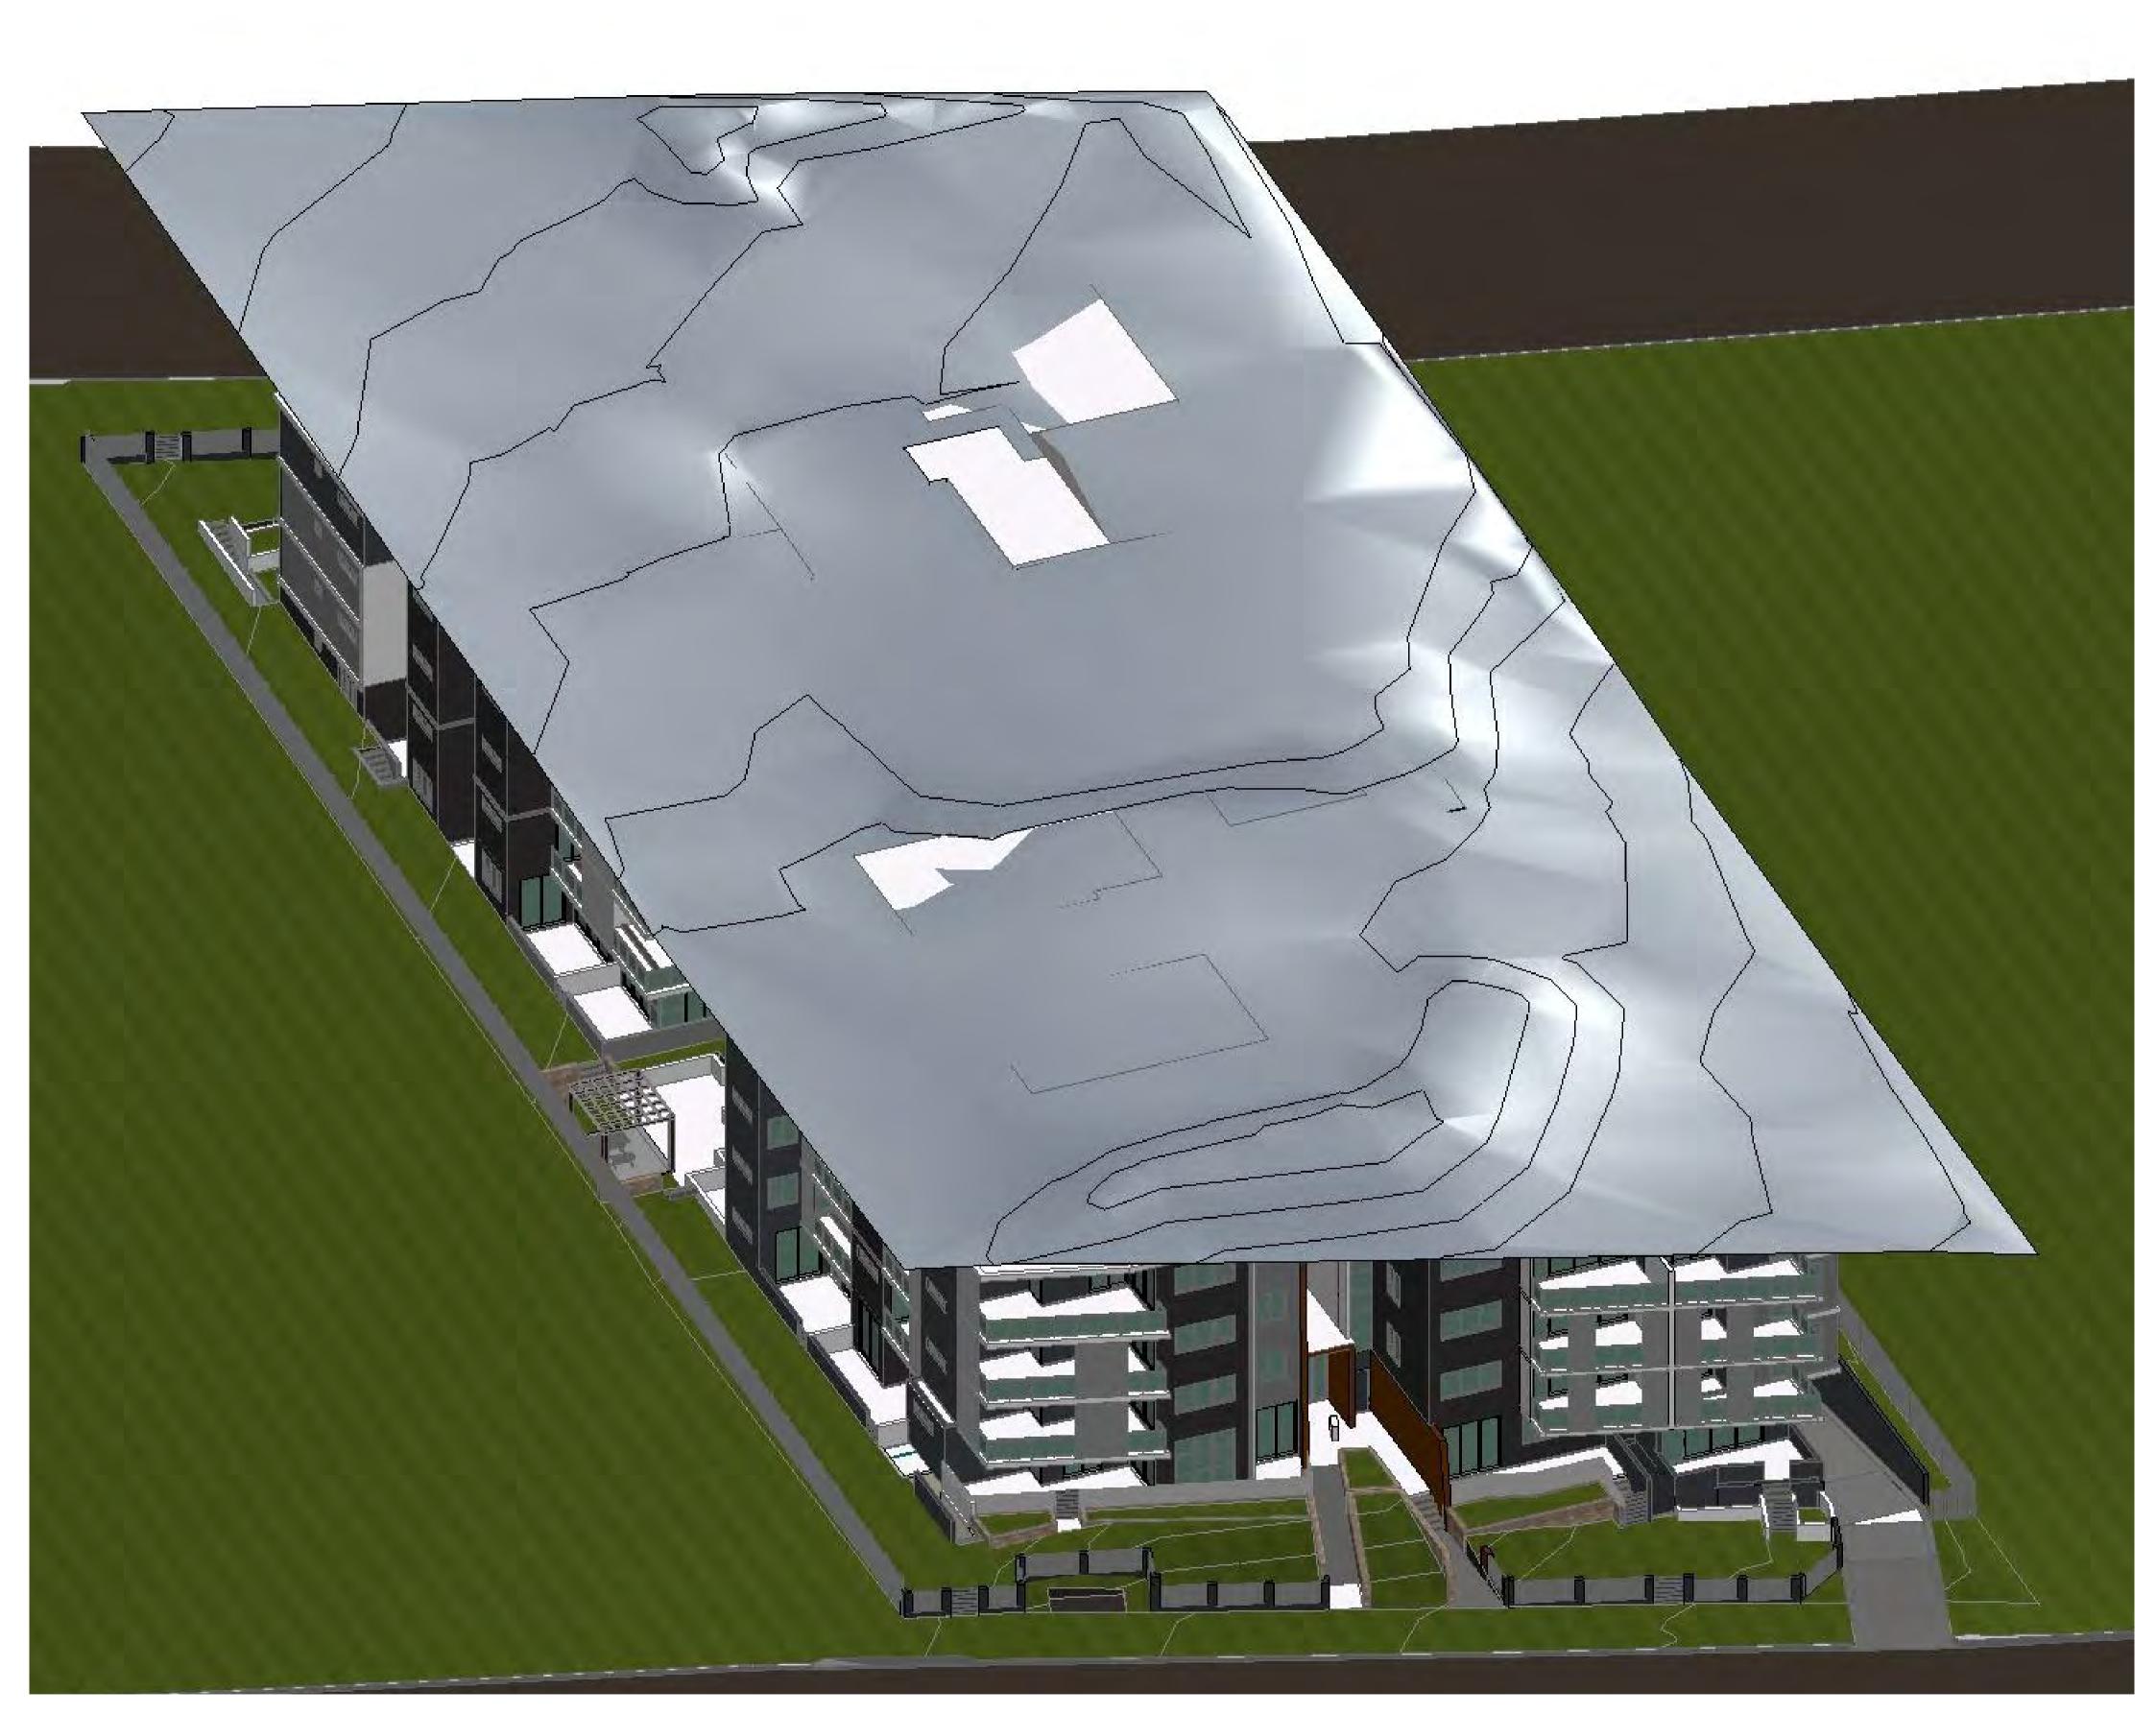

PROJECT STATUS: **Development Application**  SHEET TITLE: Height Compliance 3D View

Zhinar

NORTH:

DESIGNED: DRAWN: COMMENCED: AHM AH L.G.A: Hornsby Council

SCALE: PRINT: AS NOTED A1 SHEET

## Maximum Height

Residential Flats Building 18-22 Lords Avenue + 421-425 Pacific Hwy, Asquith, NSW 2077 8433 DA:F 39

ISSUE: F